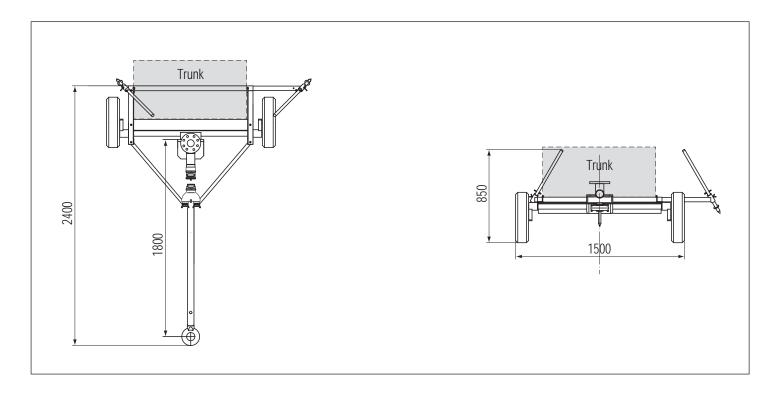

## Built with the following elements:

- An axle without brake, PTAC 750 kg with rubber and smooth suspension.
- A fixed trailing arm with a standardized hanging ring Ø 50.
- Three stabilizers, two adjustable at the back.
- A supply pipe, inlet with half coupling with locking ring and plug, flanged outlet.
- Nut and bolt works in stainless steel for the connection of the monitor.

# **CHARACTERISTICS**

| Model                                                                                                                                                         | Inlet                                                | Outlet                                                                 | Part numbers                                  |
|---------------------------------------------------------------------------------------------------------------------------------------------------------------|------------------------------------------------------|------------------------------------------------------------------------|-----------------------------------------------|
| Track trailer 3000                                                                                                                                            | 1 x DSP 65<br>1 X AR 100<br>2 X DSP 65<br>2 X DSP 65 | ISO PN 16 ND 100<br>ISO PN 16 ND 100<br>ISO PN 16 ND 100<br>ASA ND 100 | 3472.926<br>3472.931<br>3472.937<br>3472.937A |
| Options:  Butterfly valve ND 100 A collecting device, 2 inlets ND 65, 1 outlet ND 100 Storage trunk in bulb plate with locks, size: W.1100 x L.550 x H.450 mm |                                                      |                                                                        | 2908.931<br>2403.539<br>3209.900              |