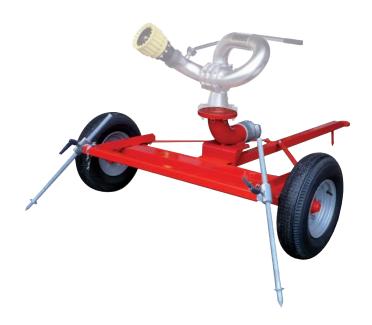

### **DESCRIPTION**

Track trailer aimed to be mounted with a GP3000 monitor (MONITOR INOX or COMBITOR).

It has no light nor signalization, it can be tracked at low speed in private areas but it is not authorized to be used on public roads.

## Built with the following elements:

- An axle without brake, PTAC 750 kg with rubber and smooth suspension.
- A fixed trailing arm with a standardized hanging ring Ø 50.
- Three stabilizers, two adjustable at the back.
- A supply pipe, inlet with half coupling with locking ring and plug, flanged outlet.
- Nut and bolt works in stainless steel for the connection of the monitor.

### CONSTRUCTION

Red fire plasticized steel.